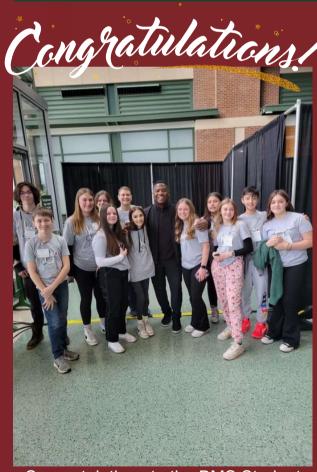

Congratulations to the BMS Student
Council members who got to meet former
Packer LeRoy Butler at the Wisconsin
Association of Student Councils
Conference in Green Bay!